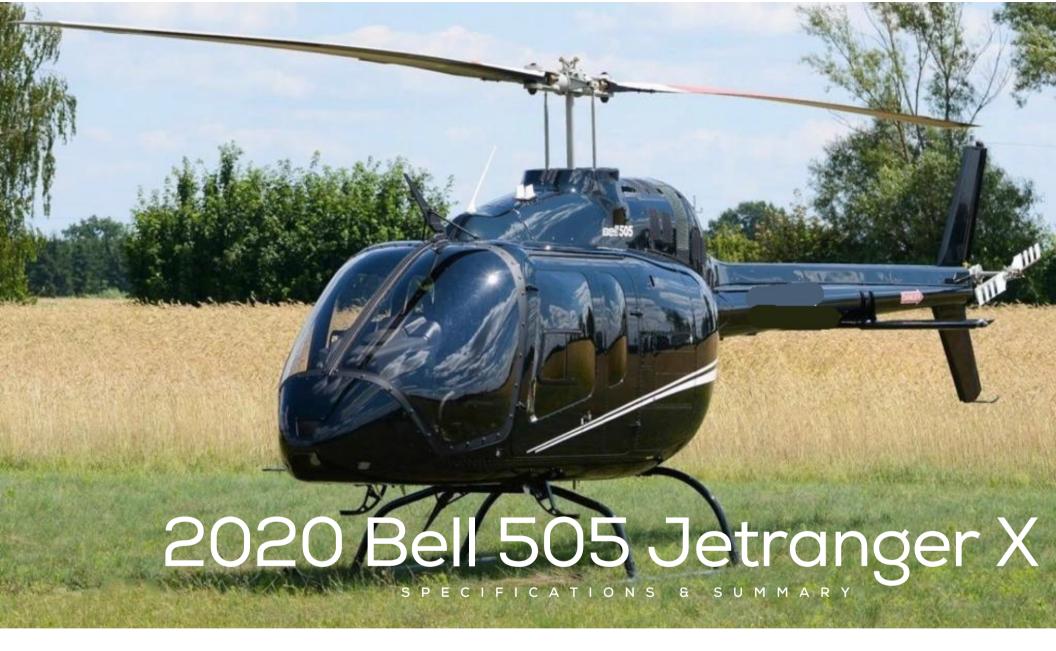

**GLOBAL**WINGS

CONTACT

Vinnie Venditto

618.616.8294

vinnie@gwjets.com

2020 Bell 505

#### HIGHLIGHTS

- 26 Hours Total Time
- Dual Pilot Controls
- Premium Interior
- Always Hangared

#### Airframe:

Total Time: 26 Hours

- Dual Pilot Controls
- Wire Strike Protection

Vinnie Venditto | 618.616.8294 | vinnie@gwjets.com

gwjets.com