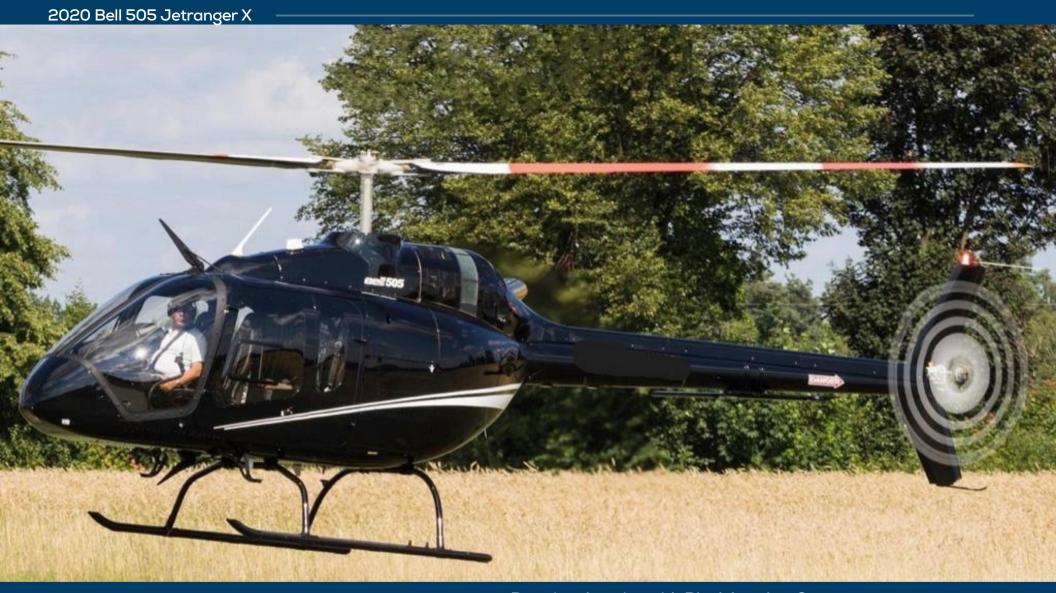

**GLOBAL**WINGS

CONTACT

Vinnie Venditto

618.616.8294

vinnie@gwjets.com

2020 Bell 505

#### HIGHLIGHTS

- 26 Hours Total Time
- Dual Pilot Controls
- Premium Interior
- Always Hangared

#### Airframe:

Total Time: 26 Hours

- Dual Pilot Controls
- Wire Strike Protection

Vinnie Venditto | 618.616.8294 | vinnie@gwjets.com

gwjets.com