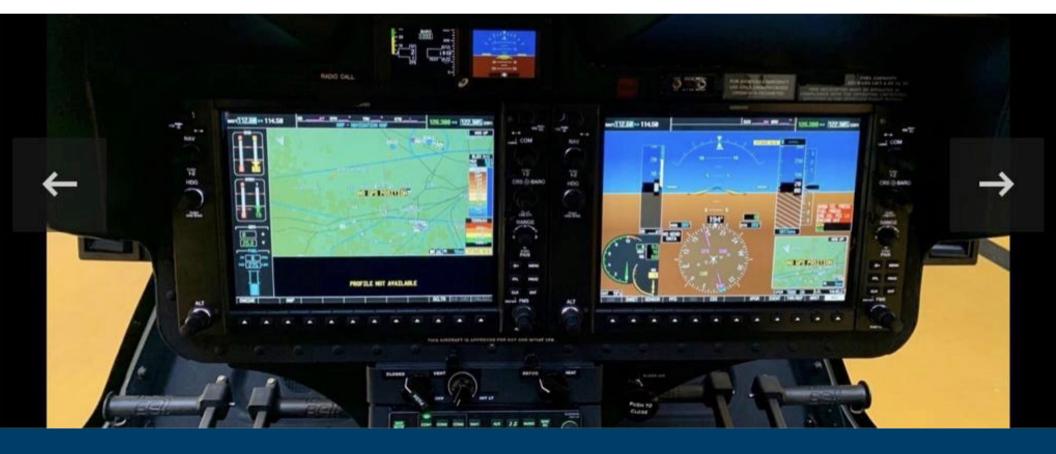

# Avionics & Additional Equipment:

- Garmin G1000H™ Avionics Suite
- Integrated on PFD / MFD
- Traffic Information System (TIS)
- Moving Map
- Fuel and NAV Range
- HTAWS and Synthetic Vision System
- ADS-B
- GPS / WAAS Receiver
- VHF COM Transceiver
- VHF NAV