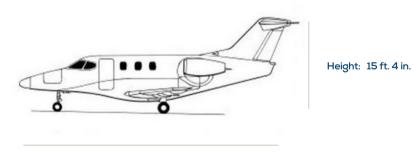

eider 954.383.7979

nick@gwjets.com

2009 Premier 1A

## **N514RR**

S/N RB-263

#### HIGHLIGHTS

- TAP Blue Engine Program
- Refurbished Paint & Interior
- Always Hangared
- A&B Inspections Completed in December 2022
- RVSM & ADS-B Compliant

2009 Premier 1A N514RR

# Avionics & Additional Equipment:

- Dual Collins AHC-3000 AHRS
- Honeywell Mark V EGPWS
- Collins IFIS 5000
- Collins TCAS-4000 / TCAS II
- Collins FGC-3000 Autopilot / FD
- Dual Collins ADC-3000
- Collins FMS-3000
- Dual Collins VHF-4000 Comms

- Collins Nav-4000 & Nav-4500
- WXR-800 Weather Radar
- Dual TDR-94D Transponders (W/ Flight ID)
- Collins ALT-4000 Radio Altimeter
- Artex C406-2 ELT
- L3 FA2100 CVR
- RVSM & ADS-B Compliant
- XM Weather















2009 Premier 1A



#### **Exterior**



Wingspan: 44 ft. 6 in.



Length: 46 ft.



2009 Premier 1A

## Maintenance Highlights:

- A&B Inspections c/w December 2022 Textron
- MLG Brakes c/w December 2022
- L/R Cockpit Windshields Replaced April 2021
- Refurbished Paint & Interior December 2018
- Collins CASP
- Always Hangared

### **Engines**:

- TAP Blue
- TSN: Left Engine 4,150 Right Engine - 4,150

#### Airframe:

Total Time: 4,150



## GLOBALWINGS



Nick Schneider | 954.383.7979 | nick@gwjets.com

gwjets.com