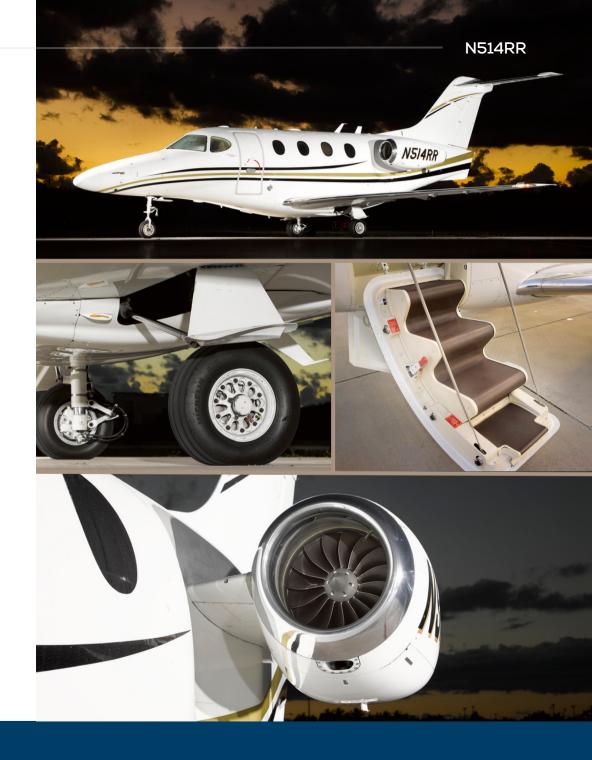

## **N514RR**

S/N RB-263

#### HIGHLIGHTS

- TAP Blue Engine Program
- Refurbished Paint & Interior
- Always Hangared
- A&B Inspections Completed in December 2022
- RVSM & ADS-B Compliant

2009 Premier 1A N514RR

## Maintenance Highlights:

- A&B Inspections c/w December 2022 Textron
- MLG Brakes c/w December 2022
- L/R Cockpit Windshields Replaced April 2021
- Refurbished Paint & Interior December 2018
- Collins CASP
- Always Hangared