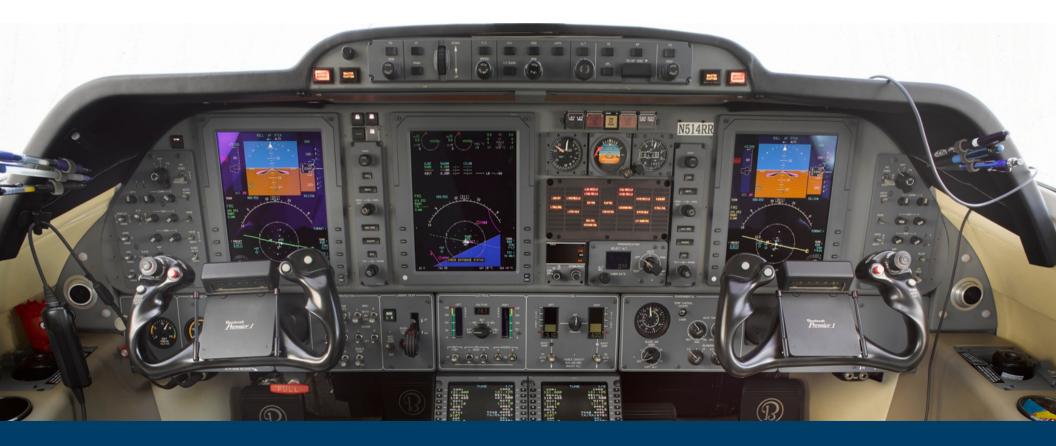

# Avionics & Additional Equipment:

- Dual Collins AHC-3000 AHRS
- Honeywell Mark V EGPWS
- Collins IFIS 5000
- Collins TCAS-4000 / TCAS II
- Collins FGC-3000 Autopilot / FD
- Dual Collins ADC-3000
- Collins FMS-3000
- Dual Collins VHF-4000 Comms

- Collins Nav-4000 & Nav-4500
- WXR-800 Weather Radar
- Dual TDR-94D Transponders (W/ Flight ID)
- Collins ALT-4000 Radio Altimeter
- Artex C406-2 ELT
- L3 FA2100 CVR
- RVSM & ADS-B Compliant
- XM Weather