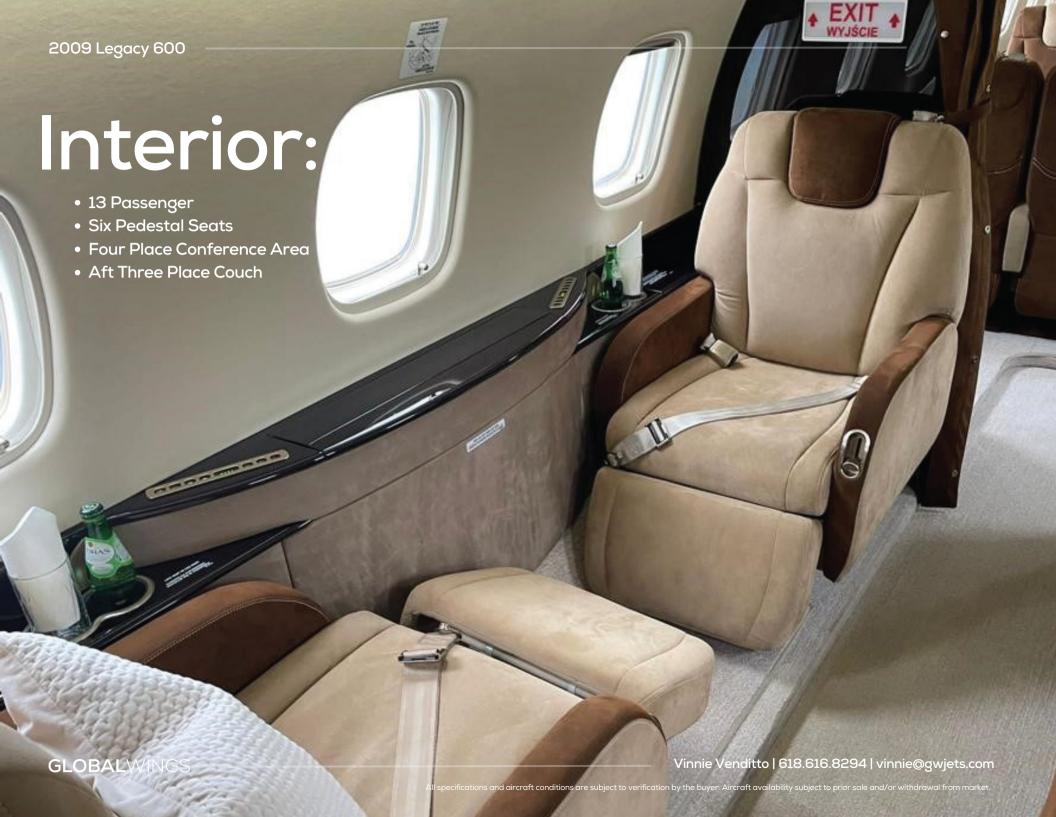

## Interior:

- 17" WideScreen Display
- 110 VAC Outlets
- Executive Tables
- Aft Cabin Vanity with Flushing and Externally Serviceable Toilet
- Forward Crew Toilet
- Air Show
- Cabin Server
- CD Player
- Certified Jump Seat
- Coffee Pot

- DVD Player
- Enclosed Lavatory
- Ice Bin
- Kitchen Sink
- Microwave Oven
- Power Outlet
- Satellite Phone
- Video Monitors
- Wi-Fi (Ground Based)
- Wi-Fi (Satellite Based)