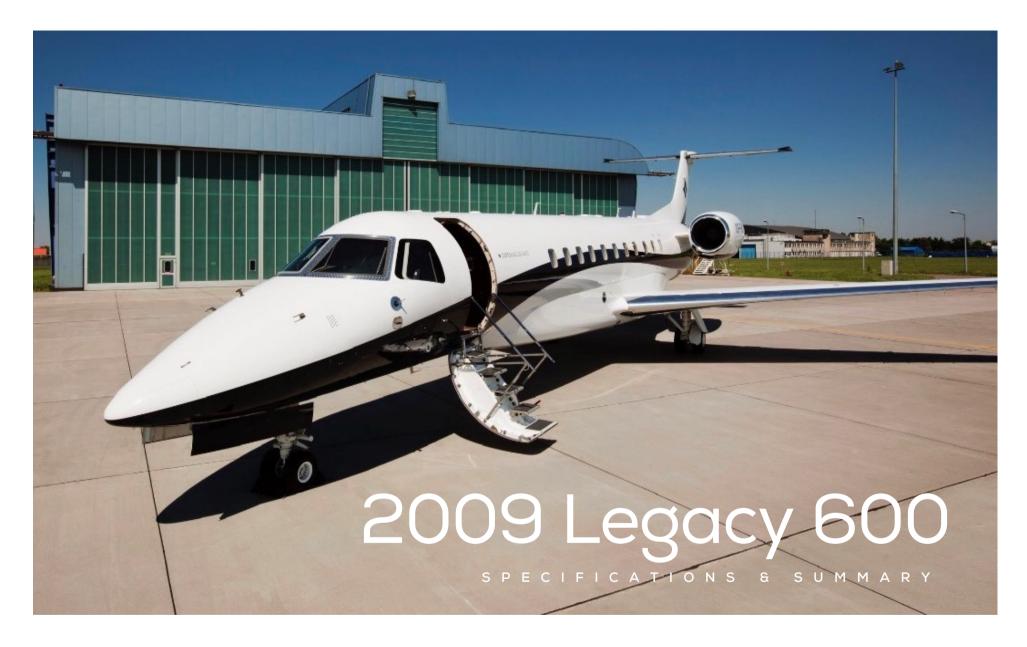

CONTACT

Vinnie Venditto

618.616.8294

vinnie@gwjets.com

2009 Legacy

600



#### HIGHLIGHTS

- Rolls Royce Corporate Care Engine Program
- 13 Passenger Configuration
- Embraer EEC
- CAMP Maintenance Tracking

### Standard Equipment:

- VHF-COM1/2 Honeywell Inc. RCZ-833K
- COM1-2 and NAV 1-2 Mgmt Sys Honeywell Inc. RM-855
- VHF-COM3 Honeywell Inc. CM-950
- HF-COM Honeywell Inc. KRX1053
- Audio-System Honeywell Inc. AV-850
- ELT Artex C406-2
- Transponder Honeywell Inc. RCZ833K
- VHF-NAV 1 VHF NAV 2 Honeywell Inc. RNZ-851
- Altitude Alerter Honeywell Inc.
- Long Range/RNAV Navigation system Honeywell Inc. NZ-2000 NZ5.2
- Glide Slope Receiver Sensor System

- Marker Reciver Chelton LTD
- ADF Honeywell Inc.
- DME Chelton LTDWeather Radar System Honeywell Inc. WU-880
- GPWS/TAWS/Wind S