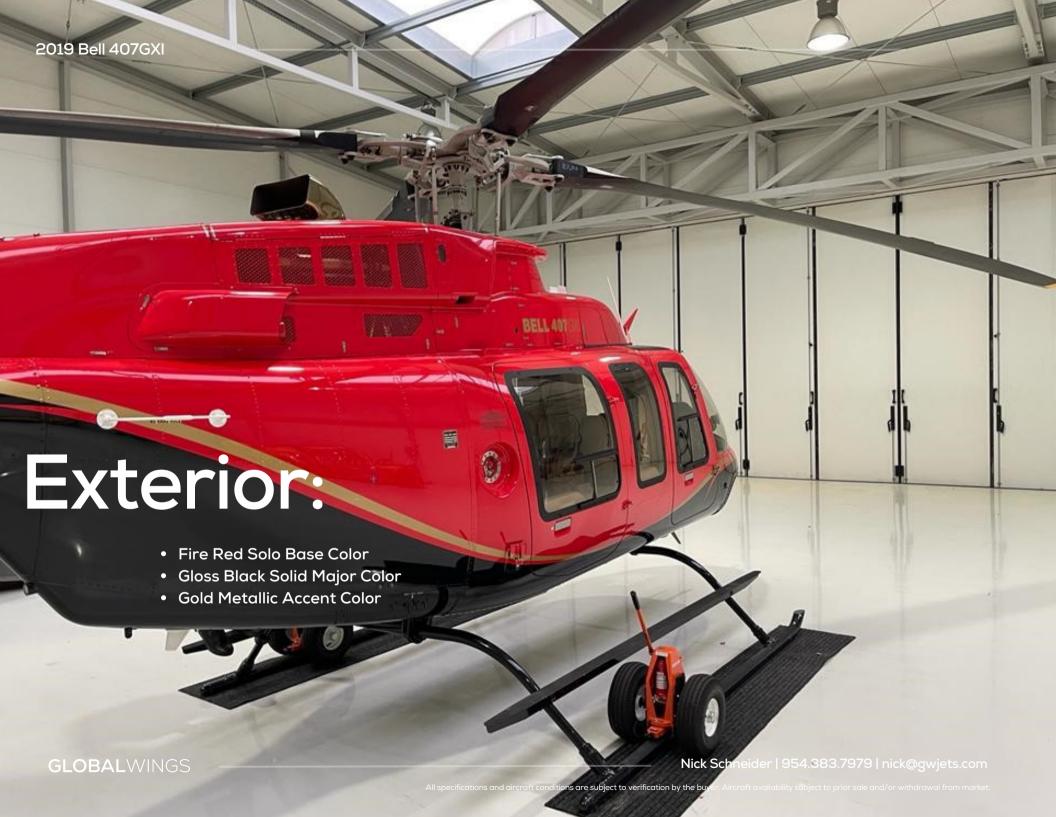

lf 2.2 lbs.
- Fuel Filler Protector (AA) 0.1 lbs.
- Headliner -w- AC Ducting 4.7 lbs.
- ICS 7 Place Bose LEMO Jacks (No Headsets included)
- Increased Starter Generator 1 lbs.
- Interior Trim Corporate 7.3 lbs.
- Locking Fuel Cap Kit (AA) 0.1 lbs.
- NiCad Battery 28 Amp-Hour (Acid Lead Replacement Option) -5.4 lbs.
- Particle Separator With Engine Bleed Air Network 13.1 lbs.
- Passenger and Crew Seats Corporate 0.9 lbs.
- Pre-Flight Kit Includes (4) Step Handles (2) Folding Maintenance Steps or
   (2) Access. Steps (1) Door Retention Strap (AA) 7.2 lbs.
- Radar Altimeter GRA 55 6.3 lbs.
- Snow Baffles 5.2 lbs.
- Soundproofing Corporate 8.2 lbs.
- Spacemaker & Cover (AA) 6 lbs.
- Stormscope WX 500 (Goodrich) -w- BHT Tailboom Mount 3.7 lbs.
- Tail Rotor Pedal Safety Kit (AA) 0,1 lbs.









### Summary:

**Total Hours: 450 Hours** 

Base Weight: 2700 lbs. Kit Weight: 277.7 lbs.

Total Weight: 2977.7 lbs.

Base Fuel Capacity: 856.26 lbs.

# GLOBALWINGS Nick Schneider | 954.383.7979 | nick@gwjets.com gwjets.com All specifications and aircraft conditions are subject to verification by the buyer. Aircraft availability subject to prior sale and/or withdrawal from market.