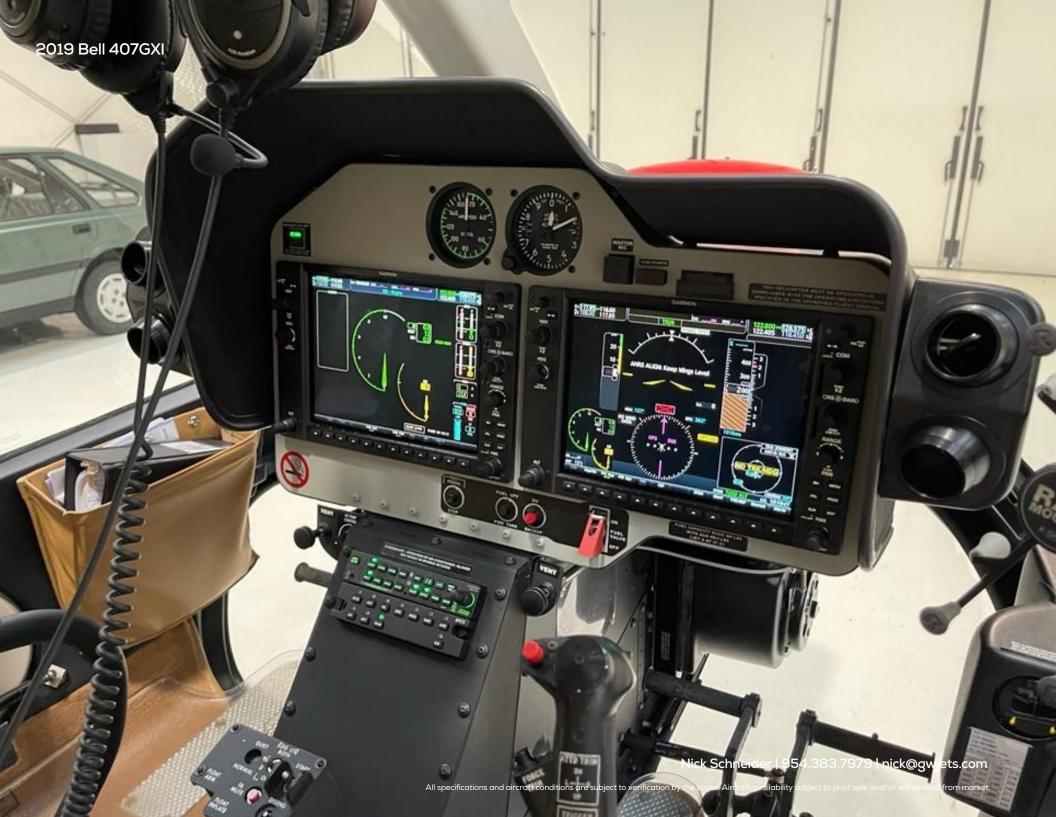

# Accessories Selected:

- Air Conditioner -w- Dual Forward Evaporators (Air Comm) 105.6 lbs.
- Artex C406-NHM ELT -w- PGM Adaptor 6.2 lbs.
- Artex C406-NHM ELT Provisions 1.8 lbs.
- Autopilot 2-Axis AFCS 27.6 lbs.
- Aux Fuel Tank Equipment (19 Gal) 30.4 lbs.
- Baggage Compartment Edge Protector (AA) 0 lbs.
- Bleed Air Heater -w- Windshield & Chin Bubble Defrost (Air Comm) 23.3 lbs.
- Cockpit Storage Kit 1.4 lbs.
- Cockpit/Cabin Floor Protector Kit (AA) 8.3 lbs.
- Door Openers Automatic for Hi Viz Crew Doors (AA) 2.8 lbs.
- Door Openers Automatic for Baggage Door (AA) 1 lbs.
- Door Openers Automatic for Cabin Doors (AA) 2.8 lbs.
- Door Openers Automatic for Crew Doors (AA) 2.8 lbs.
- Expanded Avionics Shelf 2.2 lbs.
- Fuel Filler Protector (AA) 0.1 lbs.
- Headliner -w- AC Ducting 4.7 lbs.
- ICS 7 Place Bose LEMO Jacks (No Headsets included)
- Increased Starter Generator 1 lbs.
- Interior Trim Corporate 7.3 lbs.
- Locking Fuel Cap Kit (AA) 0.1 lbs.
- NiCad Battery 28 Amp-Hour (Acid Lead Replacement Option) -5.4 lbs.
- Particle Separator With Engine Bleed Air Network 13.1 lbs.
- Passenger and Crew Seats Corporate 0.9 lbs.
- Pre-Flight Kit Includes (4) Step Handles (2) Folding Maintenance Steps or
   (2) Access. Steps (1) Door Retention Strap (AA) 7.2 lbs.
- Radar Altimeter GRA 55 6.3 lbs.
- Snow Baffles 5.2 lbs.
- Soundproofing Corporate 8.2 lbs.
- Spacemaker & Cover (AA) 6 lbs.
- Stormscope WX 500 (Goodrich) -w- BHT Tailboom Mount 3.7 lbs.
- Tail Rotor Pedal Safety Kit (AA) 0,1 lbs.