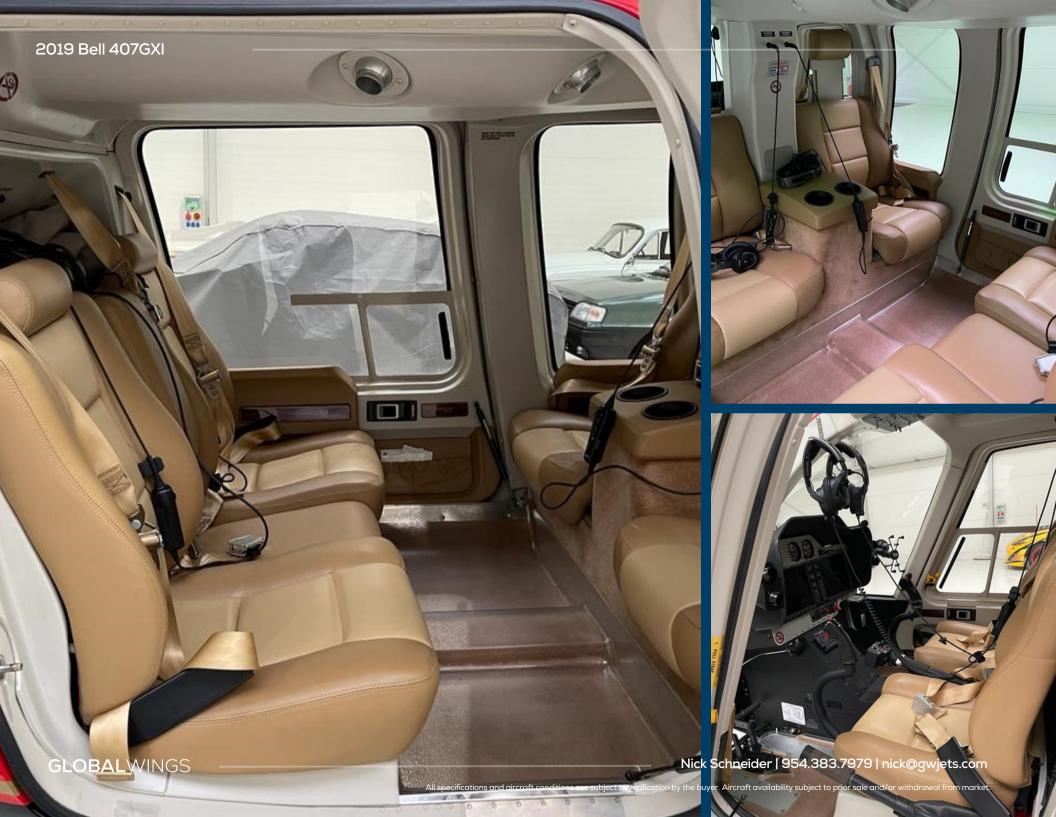

#### HIGHLIGHTS

- Air Conditioning e/ Dual Forward Evaporators
- Aux Fuel Tank Equipment (19 Gal)
- 6+1 Pax Corporate Interior Trim
- Corporate Soundproofing

# Accessories Selected:

- Air Conditioner -w- Dual Forward Evaporators (Air Comm) 105.6 lbs.
- Artex C406-NHM ELT -w- PGM Adaptor 6.2 lbs.
- Artex C406-NHM ELT Provisions 1.8 lbs.
- Autopilot 2-Axis AFCS 27.6 lbs.
- Aux Fuel Tank Equipment (19 Gal) 30.4 lbs.
- Baggage Compartment Edge Protector (AA) 0 lbs.
- Bleed Air Heater -w- Windshield & Chin Bubble Defrost (Air Comm) 23.3 lbs.
- Cockpit Storage Kit 1.4 lbs.
- Cockpit/Cabin Floor Protector Kit (AA) 8.3 lbs.
- Door Openers Automatic for Hi Viz Crew Doors (AA) 2.8 lbs.
- Door Openers Automatic for Baggage Door (AA) 1 lbs.
- Door Openers Automatic for Cabin Doors (AA) 2.8 lbs.
- Door Openers Automatic for Crew Doors (AA) 2.8 lbs.
- Expanded Avionics Shelf 2.2 lbs.
- Fuel Filler Protector (AA) 0.1 lbs.
- Headliner -w- AC Ducting 4.7 lbs.
- ICS 7 Place Bose LEMO Jacks (No Headsets included)
- Increased Starter Generator 1 lbs.
- Interior Trim Corporate 7.3 lbs.
- Locking Fuel Cap Kit (AA) 0.1 lbs.
- NiCad Battery 28 Amp-Hour (Acid Lead Replacement Option) -5.4 lbs.
- Particle Separator With Engine Bleed Air Network 13.1 lbs.
- Passenger and Crew Seats Corporate 0.9 lbs.
- Pre-Flight Kit Includes (4) Step Handles (2) Folding Maintenance Steps or
   (2) Access. Steps (1) Door Retention Strap (AA) 7.2 lbs.
- Radar Altimeter GRA 55 6.3 lbs.
- Snow Baffles 5.2 lbs.
- Soundproofing Corporate 8.2 lbs.
- Spacemaker & Cover (AA) 6 lbs.
- Stormscope WX 500 (Goodrich) -w- BHT Tailboom Mount 3.7 lbs.
- Tail Rotor Pedal Safety Kit (AA) 0,1 lbs.