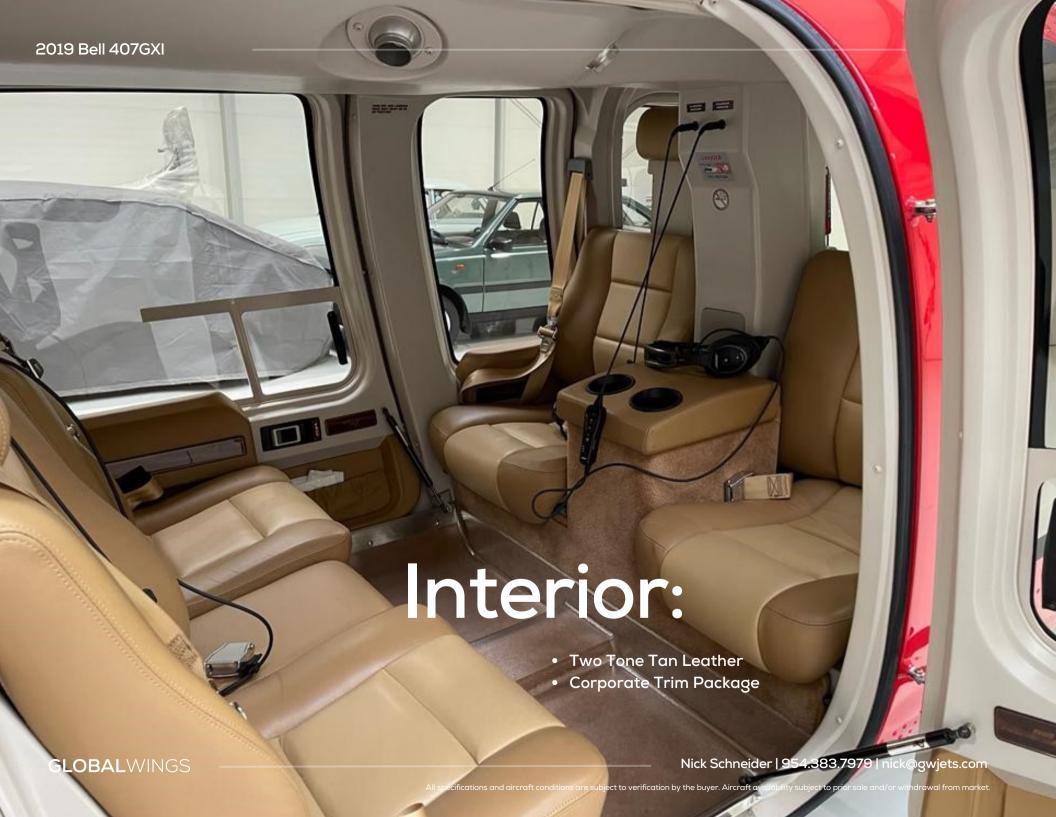

#### HIGHLIGHTS

- Air Conditioning e/ Dual Forward Evaporators
- Aux Fuel Tank Equipment (19 Gal)
- 6+1 Pax Corporate Interior Trim
- Corporate Soundproofing

# Accessories Selected:

- Air Conditioner -w- Dual Forward Evaporators (Air Comm) 105.6 lbs.
- Artex C406-NHM ELT -w- PGM Adaptor 6.2 lbs.
- Artex C406-NHM ELT Provisions 1.8 lbs.
- Autopilot 2-Axis AFCS 27.6 lbs.
- Aux Fuel Tank Equipment (19 Gal) 30.4 lbs.
- Baggage Compartment Edge Protector (AA) 0 lbs.
- Bleed Air Heater -w- Windshield & Chin Bubble Defrost (Air Comm) 23.3 lbs.
- Cockpit Storage Kit 1.4 lbs.
- Cockpit/Cabin Floor Protector Kit (AA) 8.3 lbs.
- Door Openers Automatic for Hi Viz Crew Doors (AA) 2.8 lbs.
- Door Openers Automatic for Baggage Door (AA) 1 lbs.
- Door Openers Automatic for Cabin Doors (AA) 2.8 lbs.
- Door Openers Automatic for Crew Doors (AA) 2.8 lbs.
- Expanded Avionics Shelf 2.2 lbs.
- Fuel Filler Protector (AA) 0.1 lbs.
- Headliner -w- AC Ducting 4.7 lbs.
- ICS 7 Place Bose LEMO Jacks (No Headsets included)
- Increased Starter Generator 1 lbs.
- Interior Trim Corporate 7.3 lbs.
- Locking Fuel Cap Kit (AA) 0.1 lbs.
- NiCad Battery 28 Amp-Hour (Acid Lead Replacement Option) -5.4 lbs.
- Particle Separator With Engine Bleed Air Network 13.1 lbs.
- Passenger and Crew Seats Corporate 0.9 lbs.
- Pre-Flight Kit Includes (4) Step Handles (2) Folding Maintenance Steps or
   (2) Access. Steps (1) Door Retention Strap (AA) 7.2 lbs.
- Radar Altimeter GRA 55 6.3 lbs.
- Snow Baffles 5.2 lbs.
- Soundproofing Corporate 8.2 lbs.
- Spacemaker & Cover (AA) 6 lbs.
- Stormscope WX 500 (Goodrich) -w- BHT Tailboom Mount 3.7 lbs.
- Tail Rotor Pedal Safety Kit (AA) 0,1 lbs.