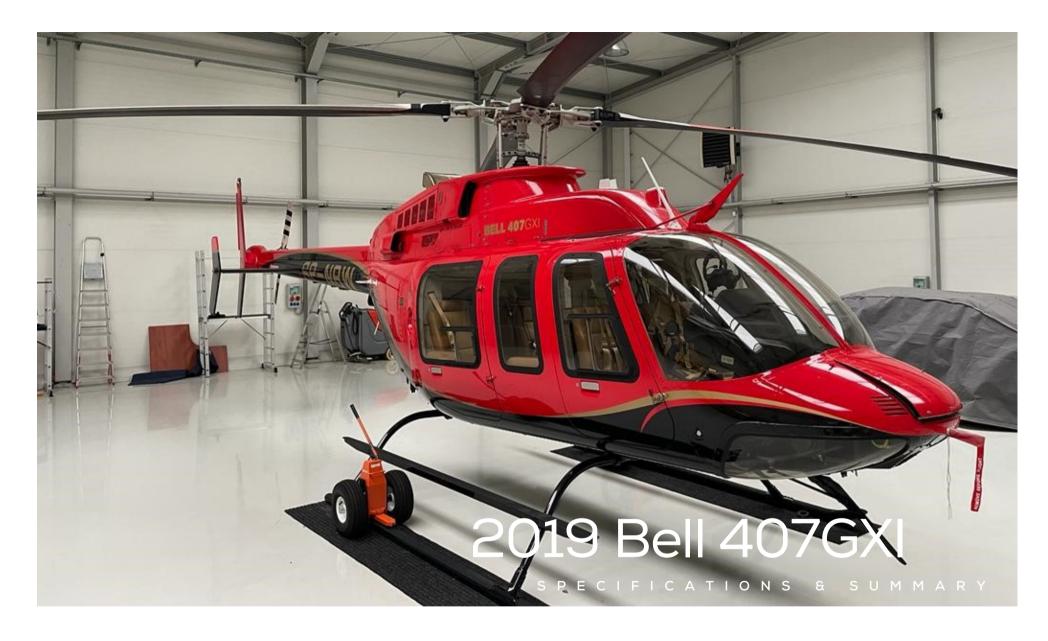

CONTACT
Nick Schneider

954.383.7979 nick@gwjets.com

## 2019 **Bell** 407GXI



#### HIGHLIGHTS

- Air Conditioning e/ Dual Forward Evaporators
- Aux Fuel Tank Equipment (19 Gal)
- 6+1 Pax Corporate Interior Trim
- Corporate Soundproofing

# Accessories Selected:

- Air Conditioner -w- Dual Forward Evaporators (Air Comm) 105.6 lbs.
- Artex C406-NHM ELT -w- PGM Adaptor 6.2 lbs.
- Artex C406-NHM ELT Provisions 1.8 lbs.
- Autopilot 2-Axis AFCS 27.6 lbs.
- Aux Fuel Tank Equipment (19 Gal) 30.4 lbs.
- Baggage Compartment Edge Protector (AA) 0 lbs.
- Bleed Air Heater -w- Windshield & Chin Bubble Defrost (Air Comm) 23.3 lbs.
- Cockpit Storage Kit 1.4 lbs.
- Cockpit/Cabin Floor Protector Kit (AA) 8.3 lbs.
- Door Openers Automatic for Hi Viz Crew Doors (AA) 2.8 lbs.
- Door Openers Automatic